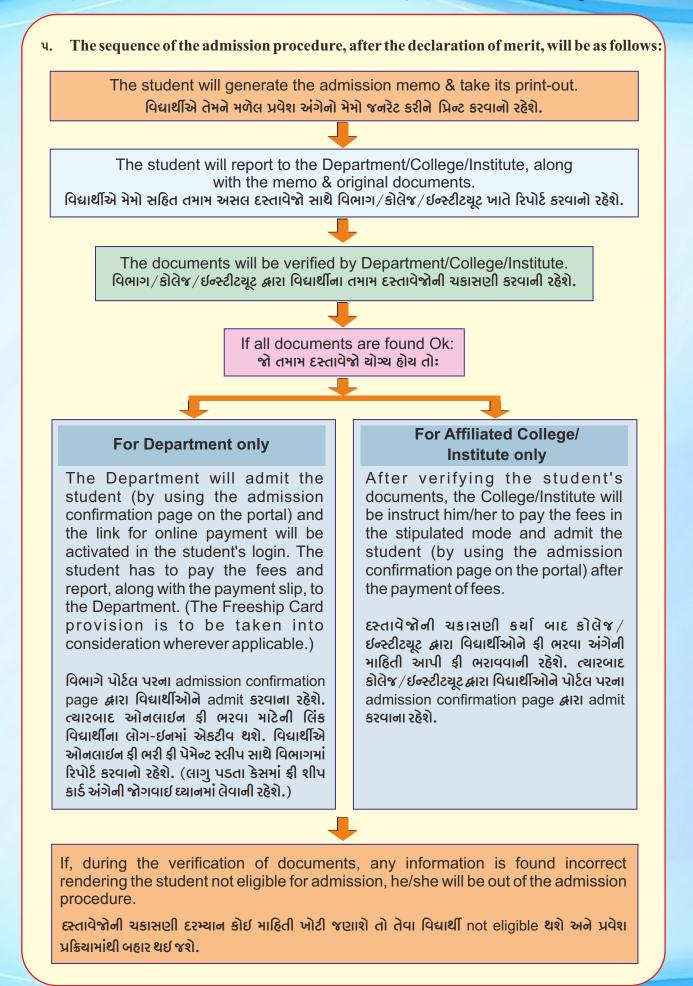

<mark>વિદ્યાર્થી એક કરતા વધુ અનુસ્નાતક અભ્યાસક્રમોમાં</mark> પ્રવેશ મેળવવા ઈચ્છતા હોચતો તેમણે દરેક અભ્યાસક્રમ દીઠ અલગ અલગ ફોર્મ તથા ફી ભરવાની રહેશે.

18 As per the centralized online admission procedure, students who get the admission as per merit criteria in a particular Department/College/Institute, through Applicant's Desk and Admission confirmation tab student can take print out of provisional admission memo fromher/his LoginDand visit concerned Department/College/Institute's website for paying online fees or as mentioned by Department/College/Institute during specified days to Once admission memo is generated, the student will not get admission in cannot participate in the next round.

કેન્દ્રિય પ્રવેશ પધ્ધતિમાં જે વિદ્યાર્થીઓને મેરીટ મુજબ પસંદગીની ચુનિવર્સિટી વિભાગો/ સંલગ્ન કોલેજો/ સંસ્થાઓમાં પ્રવેશ મળ્યો હોય તેવા વિદ્યાર્થીઓએ Applicant's Desk પરથી પોતાનો પ્રવેશ નિશ્ચિત કરવાનો રહેશે તથા ચુનિવર્સિટી બ્રારા માન્ય કરલે જેતે ચુનિવર્સિટી વિભાગો/ સંલગ્ન કોલેજો/ સંસ્થાઓની ફી ચુનિવર્સિટી વિભાગો/ સંલગ્ન કોલેજો/ સંસ્થાઓની વેબસાઈટમાં સૂચવેલ ઓનલાઈન પધ્ધતીથી ભરવાની રહેશે અથવા ચુનિવર્સિટી વિભાગો/ સંલગ્ન કોલેજો/ સંસ્થાઓની પે તે મુજબ ફી ભરવાની રહેશે. એકવાર પ્રવેશ નિશ્ચિત કરી એડમીશન મેમો જનરેટ કર્ચા બાદ કોઈ બીજા ચુનિવર્સિટી વિભાગો/ સંલગ્ન કોલેજો/ સંસ્થાઓમાંપ્રવેશ મળશે નદી તથા પ્રવેશ પ્રક્રિયાના આગળના રાઉન્ડમાં જઈ શકશે નહીં. 19 Applicants are requested to visit University website regularly for updates regarding online admission process, admission dates and time. They are not required to come personally to the University Office for inquiries regarding this.