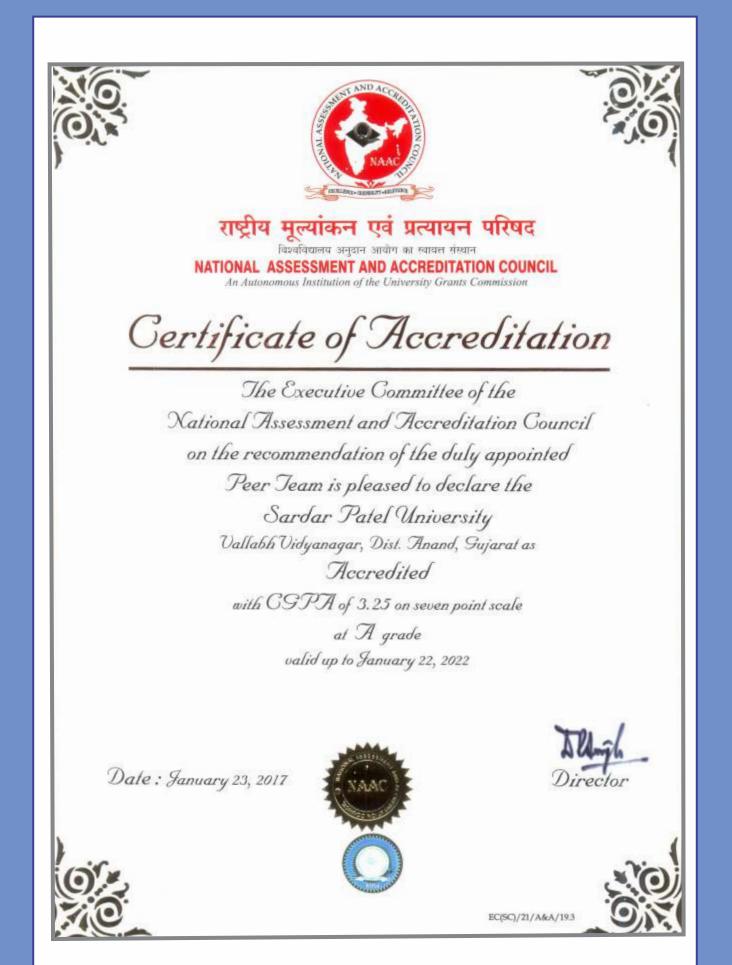

# Sardar Patel University Vallabh Vidyanagar – 388 120 Dist. Anand, Gujarat (India)

Website: http://www.spuvvn.edu/students\_corner/admissions NAAC Re-Accreditation CGPA 3.25 Grade – "A"

- is a living monument situated in a region, where Sardar Patel, the architect of modern united India was born and raised, to perpetuate his sacred memory.
- is the first rural University in India which has made unprecedented contribution to the deferential pursuit of knowledge and research.
- is having jurisdiction of Anand and Kheda Districts.
- has its 28 PG Departments, 01 constituent college more than 100 affiliated colleges/institutes.
- is having 11 faculties viz., Faculty of Arts, Science, Business Studies, Management, Home Science, Pharmaceutical Science, Law, Homoeopathy, Medicine, Education, and Engineering and Technology.
- is the State University in Gujarat, accredited with A grade (CGPA of 3.25 highest among all traditional state Universities), valid up to January 22, 2022.
- is proud of its achievements and confident about its potential with 5 of its 28 Postgraduate Departments recognized by the UGC under SAP/CAS, programmes.
- is the only University in Gujarat to have the status of Centre for Excellence in Applied Polymers.
- is the first university to have signed a Memorandum of Understanding (MoU) with Prasar Bharati for the establishment of a Community Radio Station; accordingly the Community Radio Station has been functional.
- Is the only University in Gujarat to be allotted the Model Career Centre by the Ministry of Labour and Employment, GOI.
- Is one of the two state Universities to have status of Regional Library in Mathematics by National Board for Higher Mathematics, Department of Atomic Energy, GOI.
- is a University that has not only persistently engaged in the service, development and upliftment of a rural populace in keeping with its original identity as a rural University, but has also kept in pace with the developments at the international level in modern disciplines like Applied Polymers, IT, Computer Application, Biotechnology, Genetics, Materials Science, Nano Technology, etc., as a part of its continuous curricula upgradation.
- takes pride in the fact that the contribution of many of its teachers to research in various disciplines has been taken note of and recognized at the national and international levels.
- has Agro-Economic Research Centre (AERC) for the states of Gujarat and Rajasthan.