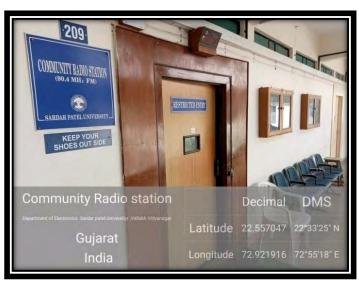

#### 4.3.5 Community Radio Station

**Community Radio Station** 

**Entrance of Community Radio Station** 

**Audio Console of Community Radio Station** 

**Recording Room** 

**Video Capturing Facility (Under preparation)** 