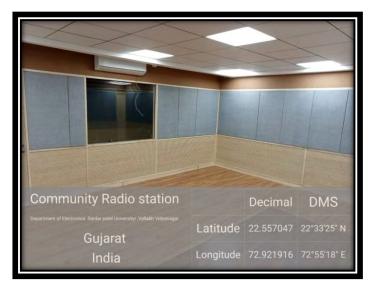

#### 4.3.5 Community Radio Station

**Community Radio Station** 

**Entrance of Community Radio Station** 

**Audio Console of Community Radio Station** 

**Recording Room** 

**Video Capturing Facility (Under preparation)** 