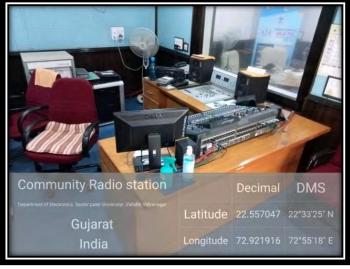

#### 4.3.5 Community Radio Station

**Community Radio Station** 

**Entrance of Community Radio Station** 

**Audio Console of Community Radio Station** 

**Recording Room** 

**Video Capturing Facility (Under preparation)** 