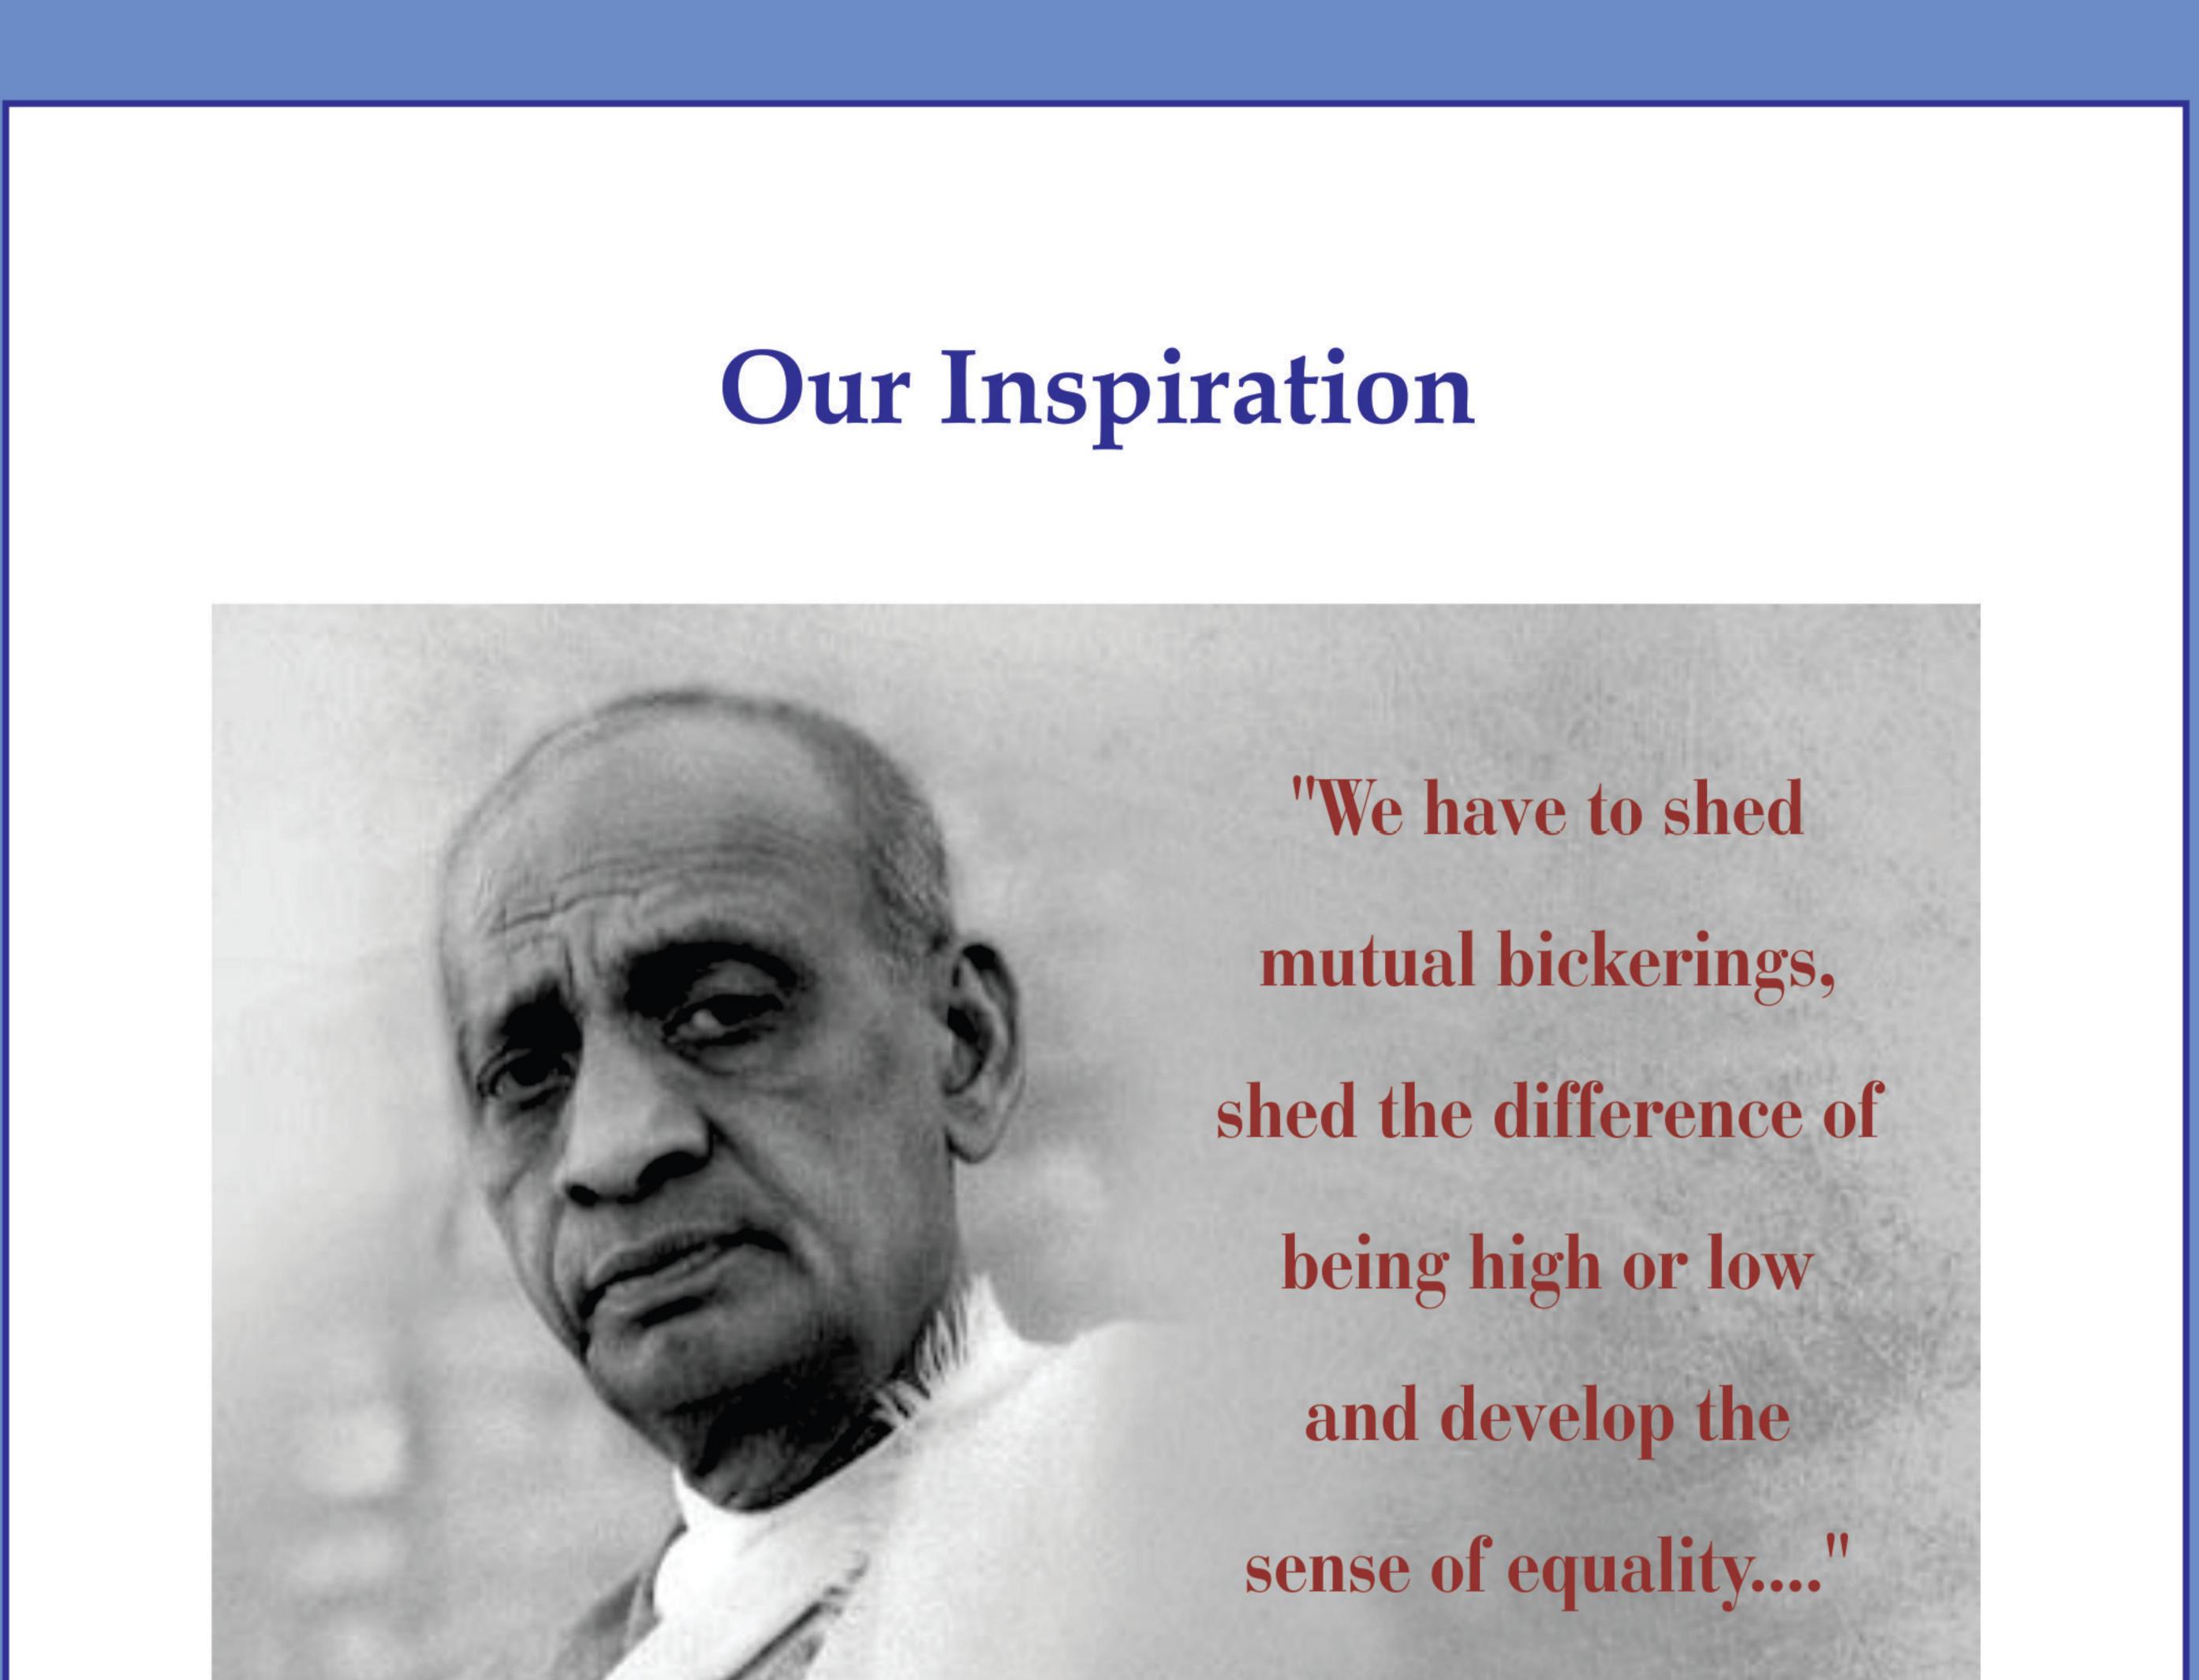

# 31 Oct. 1875 - 15 Dec. 1950

# Iron Man of India, Unifier of Modern India

"The great ideal of geographical and economic unification of India, an ideal which for centuries remained a distant dream and which appeared as remote and as difficult of attainment even after the advent of Indian independence was consummated by the policy of integration..."

## - Sardar Vallabhbhai Patel

in his address to the Constituent Assembly on 12 October 1949

"One of the greatest problems which India faces today is to rehabilitate its rural areas. It is largely from that point of view that we have set ourselves to the task of achieving a rural University (in Vallabh Vidyanagar) with a rural bias based on the principles of co-operation, self-help and selfsufficiency. The task is one before which much stouter hearts may quail, but thanks to the public spirit shown by the selfless band of workers, we are gradually progressing towards achieving success in this great experiment... Gujarat has the unique distinction of having attempted to work Gandhiji's constructive ideas in a manner in which no other part of India has done. It is, therefore, fitting that these ideals should have found their exponents and enthusiasts there, who have turned a land infested