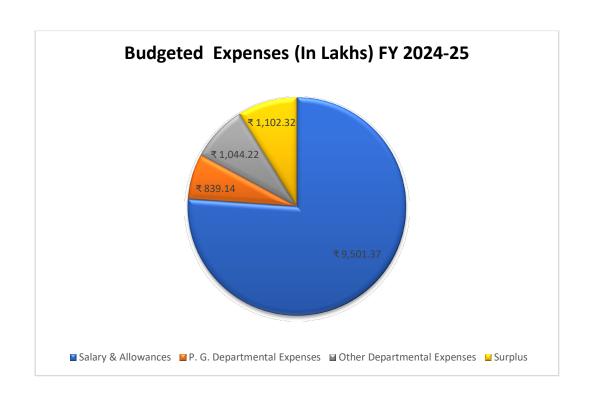

The State Government has provisionally fixed and released Adhoc maintenance grant of ₹8,265.00 Lakhs in the year 2022-2023. Total grantable income for the year 2022-2023 including maintenance grants comes to ₹8637.69 Lakhs and the university has incurred ₹6801.12 Lakhs grantable expenditures including ₹5494.08 Lakhs towards pay & allowances of the university staff. Thus the Surplus for the year 2022-2023 is ₹1836.57 Lakhs. Efforts are being made to keep the revised estimates of expenditure for the year 2023-2024 and the budget estimates for the year 2024-2025 to the minimum possible after taking into consideration the normal requirements of the University. Thus, the revised estimates for the year 2023-2024 shows a deficit of ₹799.96 Lakhs and the budget estimates for the year 2024-2025 shows a Surplus of ₹1102.32 Lakhs. The University has approached the State Government with full justification to enhance the yearly maintenance grants as well as to sanction the special deficit grant against the legitimate expenditure incurred by the University.

#### 5) SALARY AND ALLOWANCES:

The original budget for the year 2023-2024 are revised on the basis of actual expenditure of the first half i.e. up to 30-09-2023 and the requirements for the remaining period up to 31-03-2024. The revised estimates for the year 2023-2024 shows ₹6965.31 Lakhs against the original budget estimates of ₹8565.00 Lakhs after taking into consideration the expenditure on yearly increment, vacant posts, and time to time increase in the rates of dearness allowance as well as Arrears as per 7<sup>th</sup> Pay Scale etc. accordingly provision is made in Budget Estimates for the year 2024-2025 for ₹9501.37 Lakhs. (Refer Annexure-3)

### 6) POST GRADUATE DEPARTMENTAL EXPENSES:

Post-Graduate expenses are shown department wise expenses on account of Laboratory Charges, Electricity and Water Charges, Working Charges, Botanical Garden, Animal House, Computer Charges etc. Post-Graduate Departmental Expenses are Grantable expenses and are included for calculating final Grant of the university, after taking into consideration increase in the budget estimates for the years 2023-2024 and 2024-2025. From the year 2023-24 university has created new budget head called "Cultural Activities" for Development of Culture. (Refer Annexure-4)

### 7) OFFICE EXPENSES:

Other departmental expenses shown others administrative expenses like Travelling Expenses, Printing, Stationery and Postage, Rent, Taxes and Legal Charges, Security Charges, Publications, Networking and Automation of University and P. G. Departments, Miscellaneous expenses etc. as well as other supporting departments rather than P. G. Departments like University Press, University Hostels, Bhaikaka Library, Estate, Computer Centre, Museum and Archaeology, Physical Education, Students' Health Centre etc. Normal rise has been made after consideration of market prices. From the year 2023-24 university Sections like Account, Academic, I.Q.A.C, General, Syndicate, S.T./S.C.Cell, U.G.C. Establishment and Store Section has given Specific budget. (Refer Annexure-5)

### **BUDGETED INCOME AND EXPENSES 2024-25**