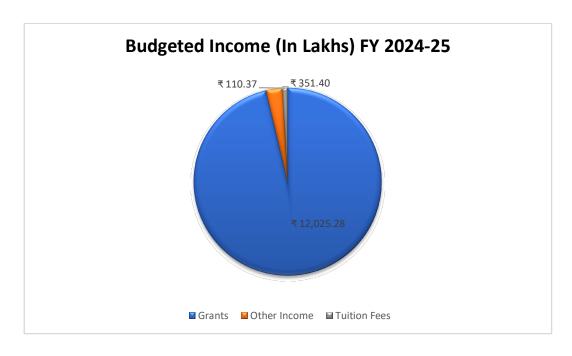

### 1) TUITION FEES & OTHER FEES:

The tuition fees shown as fees receivable from students get admissions against Grantable seats in the P. G. Departments and M. B. Patel College of Education. It includes Tuition Fees, Laboratory Fees, Library Fees, and Internal Test Fees etc. The original budget estimate for the year 2023-2024 of ₹109.11 Lakhs is revised to ₹107.19 Lakhs for the year 2023-2024 and ₹110.37 Lakhs 2024-2025. (Refer Annexure-1)

Accordingly, the provision is made both under the revised estimates for the year 2023-2024 for ₹316.80 Lakhs and budget estimates for 2024-2025 for ₹351.40 Lakhs.

### 3) GRANTS FROM THE STATE GOVERNMENT:

The State Government has revised its pattern for fixation of maintenance grant including grant covering 100% of the additional expenditure on account of increase in the rate of Dearness Allowance, Super Annuation of Leave Salary, Repairs and Maintenance of Building, Leave Travel Concession etc. as sanctioned to the University from the year 1996-1997. The maintenance grant is now fixed every year on the basis of actual grantable receipts and expenditure of previous year. The State Government as per its revised pattern considers actual grantable expenditure incurred by the University, keeping in view the above change in the policy of the State Government, the revised budget estimates for the year 2023-2024 and budget estimates for the year 2024-2025. Accordingly, the provision for grant from the State Government is made under the revised estimates for 2023-2024 is amounting to ₹7418.20 Lakhs, ₹12025.28 Lakhs Grant is estimated for the year 2024-2025. Moreover, budget estimates for F.Y.2023-24 has been made on the basis of increase in rate of Medical Allowance, House Rent Allowance and Transport Allowance.

### **BUDGETED INCOME AND EXPENSES 2024-25**