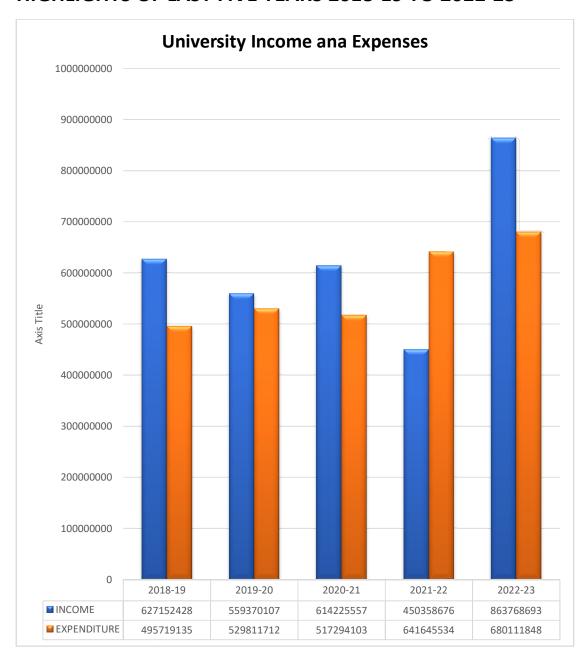

### **HIGHLIGHTS OF LAST FIVE YEARS 2018-19 TO 2022-23**

Note: Last Installment of Block Grant for the FY 2021-22 received in the FY 2022-23.